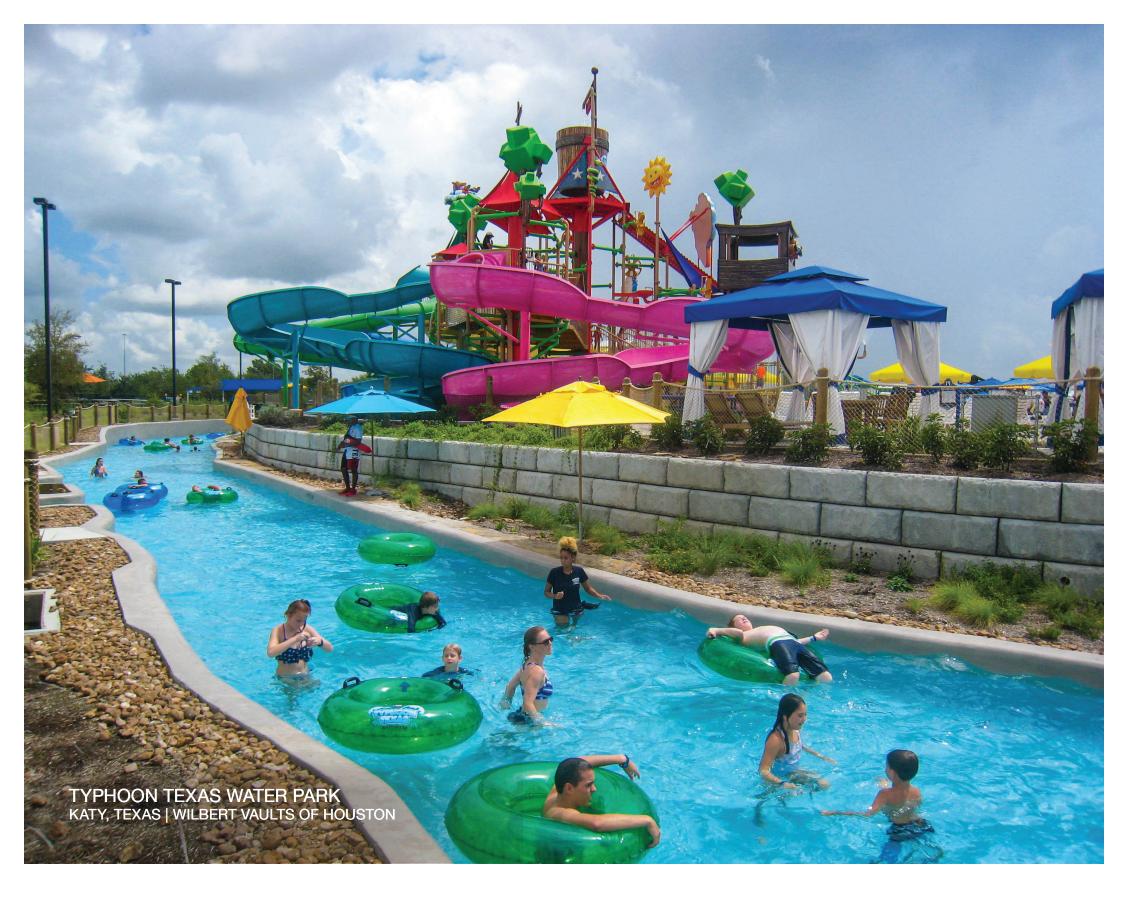

The owners of Typhoon Texas Waterpark needed a retaining wall that could support an elevated portion of the park, while providing an attractive backdrop for the lazy river. Redi-Rock was chosen for its natural Limestone texture, as well as the sheer size of the blocks.